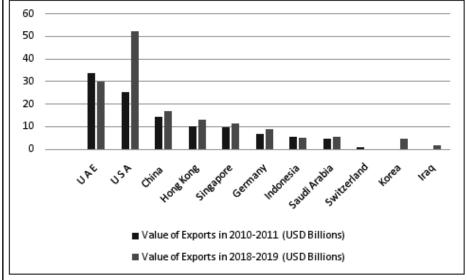

| Table 3: Top 10 Destinations | s of Exports from India |
|------------------------------|-------------------------|
|------------------------------|-------------------------|

| S. Country<br>No. (2010-11) |                       | Value of<br>Exports in<br>2010-2011<br>(USD Billions) | % Share<br>(2010-<br>2011) | Country<br>(2017-18) | Value of<br>Exports in<br>2018-2019<br>(USD Billions) | % Share<br>(2018-<br>2019) |
|-----------------------------|-----------------------|-------------------------------------------------------|----------------------------|----------------------|-------------------------------------------------------|----------------------------|
| 1                           | UAE                   | 33.82                                                 | 13.5                       | USA                  | 52.4                                                  | 15.9                       |
| 2                           | USA                   | 25.29                                                 | 10.1                       | UAE                  | 30.13                                                 | 9.1                        |
| 3                           | Unspecified 14.39 5.8 |                                                       | China                      | 16.75                | 5.1                                                   |                            |
| 4                           | China                 | 14.17                                                 | 5.7                        | Hong Kong            | 13.00                                                 | 3.9                        |
| 5                           | Hong Kong             | 10.32                                                 | 4.1                        | Singapore            | 11.57                                                 | 3.5                        |
| 6                           | Singapore             | 9.83                                                  | 3.9                        | Germany              | 8.9                                                   | 2.7                        |
| 7                           | Germany               | 6.75                                                  | 2.7                        | Saudi Arabia         | 5.56                                                  | 1.7                        |
| 8                           | Indonesia             | 5.70                                                  | 2.3                        | Indonesia            | 5.28                                                  | 1.6                        |
| 9                           | Saudi Arabia          | 4.68                                                  | 1.9                        | Korea                | 4.7                                                   | 1.4                        |
| 10                          | Switzerland           | 0.69                                                  | 0.3                        | Iraq                 | 1.79                                                  | 0.5                        |
|                             | Total                 | 125.65                                                | 50.3                       | Total                | 150.09                                                | 45.5                       |

#### Source: Ministry of Commerce and Industry, Government of India

It can be observed that over these years, the economies of Korea and Iraq have become few of the leading export destinations for India with their respective shares at 1.4% and 0.5% in the year 2018-19. These countries didn't occupy the leading positions in the year 2010-11. However, Switzerland which was one of the leading export markets for India in 2010-11 has lost its prominence in the year 2018-19.

Respective shares of countries such as UAE, China and Singapore as India's export destinations has fallen over the years. As compared to the year 2010-11, the % share of UAE in Indian exports has fallen massively from 13.5% to 9.1%. This has changed UAE's position in the leading export destinations from 1st in the year 2010-11 to 2nd in the year 2018-19. China's share has decreased from 5.7% in 2010-11 to 5.1% in 2018-19 and