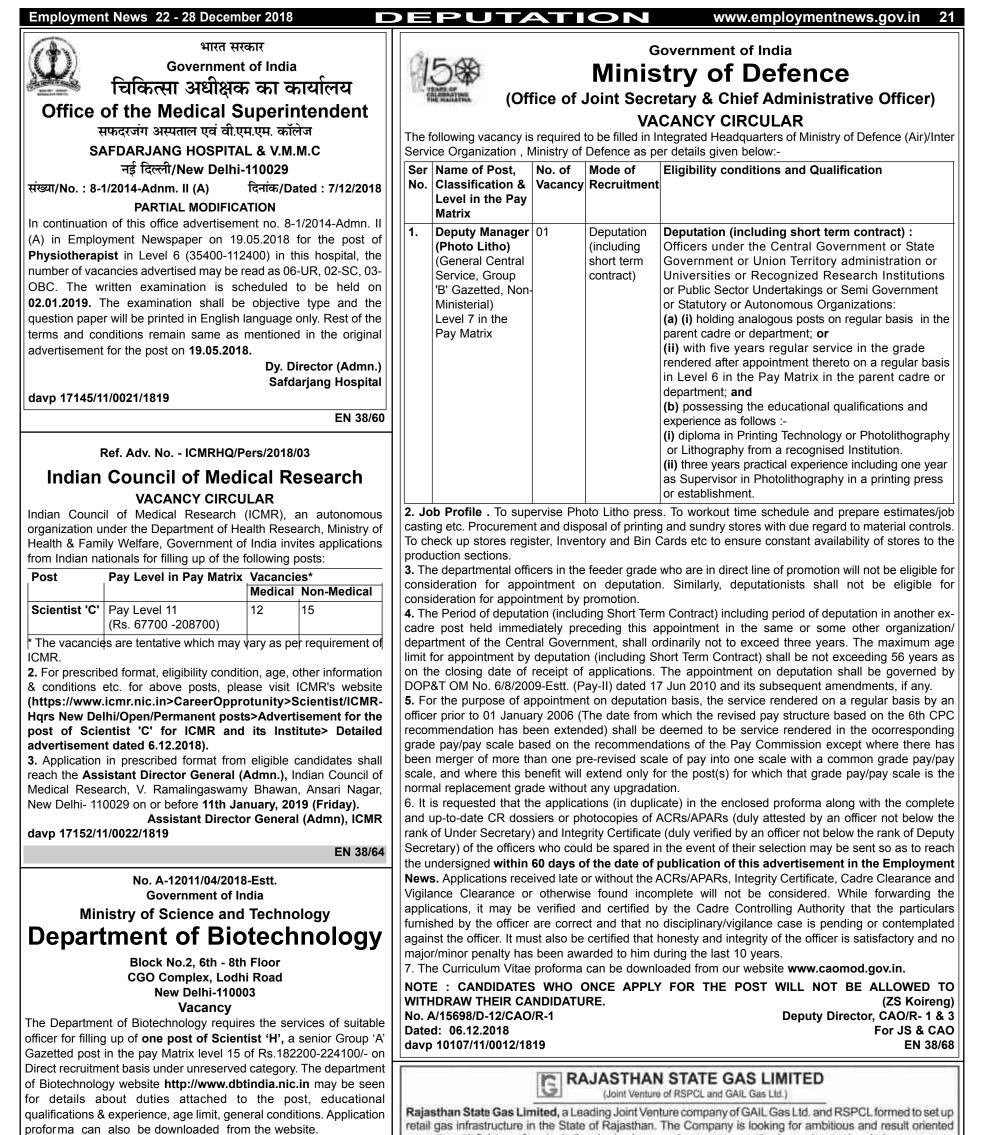

|

#### Note:

The number of posts for Private Secretary may vary at the time of selection.
 Advance copy may be sent to the Commission by the candidates in the prescribed proforma. The Department is required to forward the application of the candidate who can be relieved immediately alongwith attested copies of ACRs for the last 5 years and vigilance clearance certificate.

**3.** The Commission reserves the right to reject any or all the applications without assigning any reason whatsoever.

**4.** Applications received in response to this notification/advertisement will only be considered.

(Priti Kumar) Under Secretary

EN 38/48



The application in the prescribed proforma (in case of applicant already in Government Service should be sent alongwith attested

executive with flair to perform in challenging business environment to meet business plan as given below:

 S.
 Post/
 Grade
 No. of
 Consolidated
 Eligible
 Minimum Experience
 Max.

 N.
 Discipline
 Vacancies
 annual
 gualifications
 (in Years)
 Ape (\*)

copies of last five years APARs, Vigilance clearance, integrity certificate, minor and major penalties imposed, if any, and service particulars of the officer who could be spared in the event of his/her selection), may be sent to the Under Secretary (Estt.), Department of Biotechnology, Room No.705, Block No.2, 7th Floor, CGO Complex, Lodhi Road, New Delhi-110003 within 45 days from the date of publication